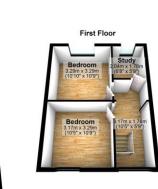

Council Tax Band: C

Ground Floor

Total area: approx. 74.6 sq. metres (803.0 sq. feet)