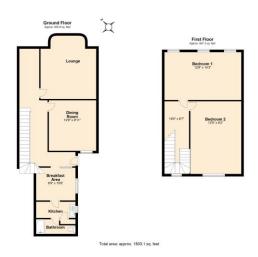

# £185,000 32 Gifford Place, Devon

- 2 Bedrooms
- Area Info Peverell
- Entrance Hall
- Rear Garden

- Dining Room
- Breakfast Area
- Kitchen
- Bathroom

Charming Period Terraced House in town centre. 2-bed property with a garden. Bright spacious rooms, cosy fireplace. Property requires work, no central heating. Full of character and charm. With Parquet Flooring through the ground floor. Ideal renovation project for those seeking a traditional home with potential. EPC: E

# **Property Description**

Charming Period Terraced House in town centre. 2-bed property with a garden. Bright spacious rooms, cosy fireplace. Property requires work, no central heating. Full of character and charm. With Parquet Flooring through the ground floor. Ideal renovation project for those seeking a traditional home with potential. EPC: E